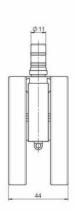

## **Technical Details**

| Product Type               | Furniture caster                                                                         |
|----------------------------|------------------------------------------------------------------------------------------|
| Wheel diameter             | 80mm   3.15"                                                                             |
| Load capacity              | 80kg   176 lbs.                                                                          |
| Overall height with fixing | 84,5mm                                                                                   |
| Wheel:                     |                                                                                          |
| Wheel type                 | Soft wheel                                                                               |
| Wheel core / tread color   | RAL 9005 Jet black / RAL 9005 Jet black                                                  |
| Housing:                   |                                                                                          |
| Housing form               | unhooded, with neck diameter                                                             |
| Neck diameter              | 22mm                                                                                     |
| Housing material           | High quality nylon                                                                       |
| Housing color              | RAL 9005 Jet black                                                                       |
| Mobility concept           | Freewheel                                                                                |
| Fixing                     | No-Noise $^{\text{\tiny TM}}$ Stem, 11x19,5mm Push fit stem with double circlips, 11,4mm |
| Description                | DUK 81 - 2X2NN                                                                           |

#### No-Noise™ Stem:

- 11x19.5mm with 11.4mm circlip
- 11x19.5mm with 11.6mm circlip