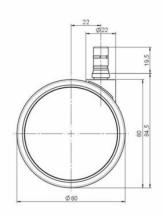

## **Technical Details**

| Product Type               | Furniture caster                                                                         |
|----------------------------|------------------------------------------------------------------------------------------|
| Wheel diameter             | 80mm   3.15"                                                                             |
| Load capacity              | 80kg   176 lbs.                                                                          |
| Overall height with fixing | 84,5mm                                                                                   |
| Wheel:                     |                                                                                          |
| Wheel type                 | Soft wheel                                                                               |
| Wheel core / tread color   | RAL 9005 Jet black / RAL 9005 Jet black                                                  |
| Housing:                   |                                                                                          |
| Housing form               | unhooded, with neck diameter                                                             |
| Neck diameter              | 22mm                                                                                     |
| Housing material           | High quality nylon                                                                       |
| Housing color              | RAL 9005 Jet black                                                                       |
| Mobility concept           | Freewheel                                                                                |
| Fixing                     | No-Noise $^{\text{\tiny TM}}$ Stem, 11x19,5mm Push fit stem with double circlips, 11,4mm |
| Description                | DUK 81 - 2X2NN                                                                           |