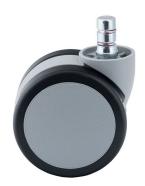

### **Technical Details**

| Product Type               | Furniture caster                                                     |
|----------------------------|----------------------------------------------------------------------|
| Wheel diameter             | 65mm   2.56"                                                         |
| Load capacity              | 65kg   143 lbs.                                                      |
| Overall height with fixing | 69,5mm                                                               |
| Wheel:                     |                                                                      |
| Wheel type                 | Soft wheel                                                           |
| Wheel core / tread color   | RAL 9006 White aluminium / RAL 9005 Jet black                        |
| Housing:                   |                                                                      |
| Housing form               | unhooded, with neck diameter                                         |
| Neck diameter              | 32mm                                                                 |
| Housing material           | High quality nylon                                                   |
| Housing color              | RAL 9006 White aluminium                                             |
| Mobility concept           | Freewheel                                                            |
| Fixing                     | No-Noise™ Stem, 11x19,5mm Push fit stem with double circlips, 11,4mm |
| Description                | DUK 68 - 2X2NN                                                       |