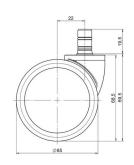

### **Technical Details**

| Product Type               | Furniture caster                                                     |
|----------------------------|----------------------------------------------------------------------|
| Wheel diameter             | 65mm   2.56"                                                         |
| Load capacity              | 65kg   143 lbs.                                                      |
| Overall height with fixing | 69,5mm                                                               |
| Wheel:                     |                                                                      |
| Wheel type                 | Soft wheel                                                           |
| Wheel core / tread color   | RAL 9006 White aluminium / RAL 9005 Jet black                        |
| Housing:                   |                                                                      |
| Housing form               | unhooded, with neck diameter                                         |
| Neck diameter              | 32mm                                                                 |
| Housing material           | High quality nylon                                                   |
| Housing color              | RAL 9006 White aluminium                                             |
| Mobility concept           | Freewheel                                                            |
| Fixing                     | No-Noise™ Stem, 11x19,5mm Push fit stem with double circlips, 11,4mm |
| Description                | DUK 68 - 2X2NN                                                       |