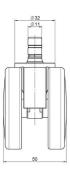

### **Technical Details**

| Product Type               | Furniture caster                                                     |
|----------------------------|----------------------------------------------------------------------|
| Wheel diameter             | 65mm   2.56"                                                         |
| Load capacity              | 65kg   143 lbs.                                                      |
| Overall height with fixing | 69,5mm                                                               |
| Wheel:                     |                                                                      |
| Wheel type                 | Soft wheel                                                           |
| Wheel core / tread color   | RAL 9006 White aluminium / RAL 9005 Jet black                        |
| Housing:                   |                                                                      |
| Housing form               | unhooded, with neck diameter                                         |
| Neck diameter              | 32mm                                                                 |
| Housing material           | High quality nylon                                                   |
| Housing color              | RAL 9006 White aluminium                                             |
| Mobility concept           | Freewheel                                                            |
| Fixing                     | No-Noise™ Stem, 11x19,5mm Push fit stem with double circlips, 11,4mm |
| Description                | DUK 68 - 2X2NN                                                       |