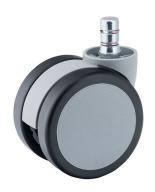

### **Technical Details**

| Product Type               | Furniture caster                                                     |
|----------------------------|----------------------------------------------------------------------|
| Wheel diameter             | 65mm   2.56"                                                         |
| Load capacity              | 65kg   143 lbs.                                                      |
| Overall height with fixing | 69,5mm                                                               |
| Wheel:                     |                                                                      |
| Wheel type                 | Soft wheel                                                           |
| Wheel core / tread color   | RAL 9006 White aluminium / RAL 9005 Jet black                        |
| Housing:                   |                                                                      |
| Housing form               | unhooded, with neck diameter                                         |
| Neck diameter              | 32mm                                                                 |
| Housing material           | High quality nylon                                                   |
| Housing color              | RAL 9006 White aluminium                                             |
| Mobility concept           | Freewheel                                                            |
| Fixing                     | No-Noise™ Stem, 11x19,5mm Push fit stem with double circlips, 11,4mm |
| Description                | DUK 68 - 2X2NN                                                       |