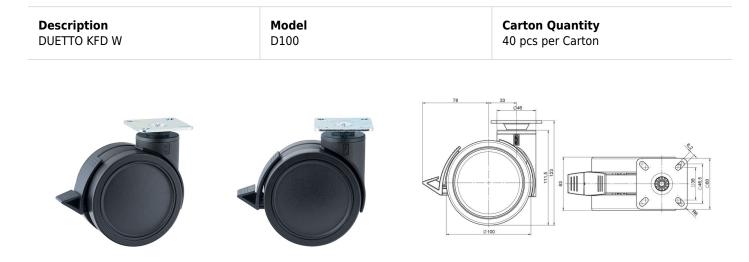

## **Technical Details**

| Product Type               | Furniture caster                        |
|----------------------------|-----------------------------------------|
| Wheel diameter             | 100mm   4"                              |
| Load capacity              | 100kg   220 lbs.                        |
| Overall height with fixing | 123mm                                   |
| Wheel:                     |                                         |
| Wheel type                 | Soft wheel                              |
| Wheel core / tread color   | RAL 9005 Jet black / RAL 9005 Jet black |
| Housing:                   |                                         |
| Housing form               | unhooded, with neck diameter            |
| Neck diameter              | 46mm                                    |
| Housing material           | High quality nylon                      |
| Housing color              | RAL 9005 Jet black                      |
| Mobility concept           | Delta-Feststeller, RAL 9005 Jet black   |
| Fixing                     | 60x60mm Plate                           |
| Description                | KFD 100-105 X 1                         |

#### Square plates:

• 60x60mm