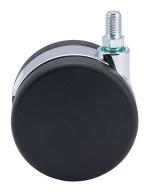

## **Technical Details**

| Product Type               | Furniture caster             |
|----------------------------|------------------------------|
| Wheel diameter             | 75mm   3"                    |
| Load capacity              | 75kg   165 lbs.              |
| Overall height with fixing | 83mm                         |
| Wheel:                     |                              |
| Wheel type                 | Hard wheel                   |
| Wheel color                | RAL 9005 Jet black           |
| Housing:                   |                              |
| Housing form               | unhooded, with neck diameter |
| Neck diameter              | 20mm                         |
| Housing material           | Zinc die-cast                |
| Housing color              | Shiny chrome                 |
| Mobility concept           | Freewheel                    |
| Fixing                     | M10x15mm Threaded stem       |
| Description                | DDZB375 - 3 X10              |
|                            |                              |