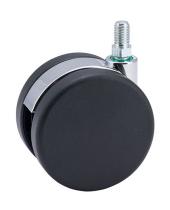

## **Technical Details**

| Product Type               | Furniture caster             |
|----------------------------|------------------------------|
| Wheel diameter             | 75mm   3"                    |
| Load capacity              | 75kg   165 lbs.              |
| Overall height with fixing | 83mm                         |
| Wheel:                     |                              |
| Wheel type                 | Hard wheel                   |
| Wheel color                | RAL 9005 Jet black           |
| Housing:                   |                              |
| Housing form               | unhooded, with neck diameter |
| Neck diameter              | 20mm                         |
| Housing material           | Zinc die-cast                |
| Housing color              | Shiny chrome                 |
| Mobility concept           | Freewheel                    |
| Fixing                     | M10x15mm Threaded stem       |
| Description                | DDZB375 - 3 X10              |
|                            |                              |