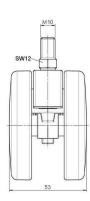

## **Technical Details**

| Product Type               | Furniture caster             |
|----------------------------|------------------------------|
| Wheel diameter             | 75mm   3"                    |
| Load capacity              | 75kg   165 lbs.              |
| Overall height with fixing | 83mm                         |
| Wheel:                     |                              |
| Wheel type                 | Hard wheel                   |
| Wheel color                | RAL 9005 Jet black           |
| Housing:                   |                              |
| Housing form               | unhooded, with neck diameter |
| Neck diameter              | 20mm                         |
| Housing material           | Zinc die-cast                |
| Housing color              | Shiny chrome                 |
| Mobility concept           | Freewheel                    |
| Fixing                     | M10x15mm Threaded stem       |
| Description                | DDZB375 - 3 X10              |
|                            |                              |

#### Threaded stems:

- M8x15mm
- M8x20mm
- M8x25mm
- M10x15mm
- M10x20mm
- M10x25mm
- M10x30mm M10x40mm
- M12x20mm
- 5/16-18x1"
- 5/16-18x1/2"
- 3/8-16x1"
- 5/16-18x5/8"
- 3/8-16x1/2"
- 3/8-16x5/8"