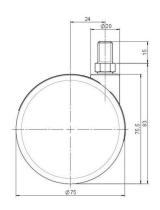

## **Technical Details**

| Product Type               | Furniture caster             |
|----------------------------|------------------------------|
| Wheel diameter             | 75mm   3"                    |
| Load capacity              | 75kg   165 lbs.              |
| Overall height with fixing | 83mm                         |
| Wheel:                     |                              |
| Wheel type                 | Hard wheel                   |
| Wheel color                | RAL 9005 Jet black           |
| Housing:                   |                              |
| Housing form               | unhooded, with neck diameter |
| Neck diameter              | 20mm                         |
| Housing material           | Zinc die-cast                |
| Housing color              | Shiny chrome                 |
| Mobility concept           | Freewheel                    |
| Fixing                     | M10x15mm Threaded stem       |
| Description                | DDZB375 - 3 X10              |
|                            |                              |