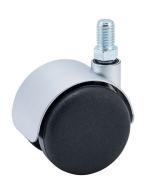

### **Technical Details**

| Product Type               | Furniture caster           |
|----------------------------|----------------------------|
| Wheel diameter             | 50mm   2"                  |
| Load capacity              | 50kg   110 lbs.            |
| Overall height with fixing | 63mm                       |
| Wheel:                     |                            |
| Wheel type                 | Hard wheel                 |
| Wheel color                | RAL 9005 Jet black         |
| Housing:                   |                            |
| Housing form               | hooded, with neck diameter |
| Neck diameter              | 16mm                       |
| Housing material           | Zinc die-cast              |
| Housing color              | Matte chrome               |
| Mobility concept           | Freewheel                  |
| Fixing                     | M10x15mm Threaded stem     |
| Description                | DDZB 87 -44 X10            |
|                            |                            |