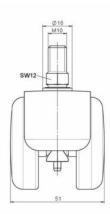

### **Technical Details**

| Product Type               | Furniture caster           |
|----------------------------|----------------------------|
| Wheel diameter             | 50mm   2"                  |
| Load capacity              | 50kg   110 lbs.            |
| Overall height with fixing | 63mm                       |
| Wheel:                     |                            |
| Wheel type                 | Hard wheel                 |
| Wheel color                | RAL 9005 Jet black         |
| Housing:                   |                            |
| Housing form               | hooded, with neck diameter |
| Neck diameter              | 16mm                       |
| Housing material           | Zinc die-cast              |
| Housing color              | Matte chrome               |
| Mobility concept           | Freewheel                  |
| Fixing                     | M10x15mm Threaded stem     |
| Description                | DDZB 87 -44 X10            |
|                            |                            |