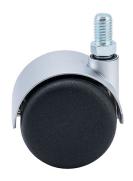

### **Technical Details**

| Product Type               | Furniture caster           |
|----------------------------|----------------------------|
| Wheel diameter             | 50mm   2"                  |
| Load capacity              | 50kg   110 lbs.            |
| Overall height with fixing | 63mm                       |
| Wheel:                     |                            |
| Wheel type                 | Hard wheel                 |
| Wheel color                | RAL 9005 Jet black         |
| Housing:                   |                            |
| Housing form               | hooded, with neck diameter |
| Neck diameter              | 16mm                       |
| Housing material           | Zinc die-cast              |
| Housing color              | Matte chrome               |
| Mobility concept           | Freewheel                  |
| Fixing                     | M10x15mm Threaded stem     |
| Description                | DDZB 87 -44 X10            |
|                            |                            |