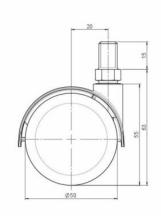

### **Technical Details**

| Product Type               | Furniture caster           |
|----------------------------|----------------------------|
| Wheel diameter             | 50mm   2"                  |
| Load capacity              | 50kg   110 lbs.            |
| Overall height with fixing | 63mm                       |
| Wheel:                     |                            |
| Wheel type                 | Hard wheel                 |
| Wheel color                | RAL 9005 Jet black         |
| Housing:                   |                            |
| Housing form               | hooded, with neck diameter |
| Neck diameter              | 16mm                       |
| Housing material           | Zinc die-cast              |
| Housing color              | Matte chrome               |
| Mobility concept           | Freewheel                  |
| Fixing                     | M10x15mm Threaded stem     |
| Description                | DDZB 87 -44 X10            |
|                            |                            |