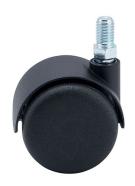

## **Technical Details**

| Product Type               | Furniture caster           |
|----------------------------|----------------------------|
| Wheel diameter             | 50mm   2"                  |
| Load capacity              | 50kg   110 lbs.            |
| Overall height with fixing | 63mm                       |
| Wheel:                     |                            |
| Wheel type                 | Hard wheel                 |
| Wheel color                | RAL 9005 Jet black         |
| Housing:                   |                            |
| Housing form               | hooded, with neck diameter |
| Neck diameter              | 16mm                       |
| Housing material           | Zinc die-cast              |
| Housing color              | RAL 9005 Jet black         |
| Mobility concept           | Freewheel                  |
| Fixing                     | M10x15mm Threaded stem     |
| Description                | DDZB 87 -44 X10            |
|                            |                            |