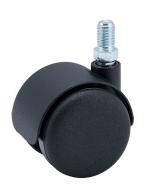

## **Technical Details**

| Product Type               | Furniture caster           |
|----------------------------|----------------------------|
| Wheel diameter             | 50mm   2"                  |
| Load capacity              | 50kg   110 lbs.            |
| Overall height with fixing | 63mm                       |
| Wheel:                     |                            |
| Wheel type                 | Hard wheel                 |
| Wheel color                | RAL 9005 Jet black         |
| Housing:                   |                            |
| Housing form               | hooded, with neck diameter |
| Neck diameter              | 16mm                       |
| Housing material           | Zinc die-cast              |
| Housing color              | RAL 9005 Jet black         |
| Mobility concept           | Freewheel                  |
| Fixing                     | M10x15mm Threaded stem     |
| Description                | DDZB 87 -44 X10            |
|                            |                            |