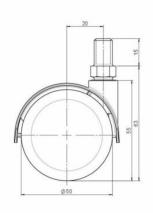

## **Technical Details**

| Product Type               | Furniture caster           |
|----------------------------|----------------------------|
| Wheel diameter             | 50mm   2"                  |
| Load capacity              | 50kg   110 lbs.            |
| Overall height with fixing | 63mm                       |
| Wheel:                     |                            |
| Wheel type                 | Hard wheel                 |
| Wheel color                | RAL 9005 Jet black         |
| Housing:                   |                            |
| Housing form               | hooded, with neck diameter |
| Neck diameter              | 16mm                       |
| Housing material           | Zinc die-cast              |
| Housing color              | RAL 9005 Jet black         |
| Mobility concept           | Freewheel                  |
| Fixing                     | M10x15mm Threaded stem     |
| Description                | DDZB 87 -44 X10            |
|                            |                            |