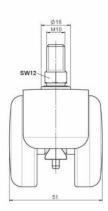

## **Technical Details**

| Product Type               | Furniture caster           |
|----------------------------|----------------------------|
| Wheel diameter             | 50mm   2"                  |
| Load capacity              | 50kg   110 lbs.            |
| Overall height with fixing | 63mm                       |
| Wheel:                     |                            |
| Wheel type                 | Hard wheel                 |
| Wheel color                | RAL 9005 Jet black         |
| Housing:                   |                            |
| Housing form               | hooded, with neck diameter |
| Neck diameter              | 16mm                       |
| Housing material           | Zinc die-cast              |
| Housing color              | RAL 9005 Jet black         |
| Mobility concept           | Freewheel                  |
| Fixing                     | M10x15mm Threaded stem     |
| Description                | DDZB 87 -44 X10            |
|                            |                            |

#### Threaded stems:

- M8x15mm
- M8x20mm
- M8x25mm
- M10x15mm
- M10x20mm
- M10x25mm
- M10x30mm M10x40mm
- M12x20mm
- 5/16-18x1"
- 5/16-18x1/2"
- 3/8-16x1"
- 5/16-18x5/8"
- 3/8-16x1/2"
- 3/8-16x5/8"