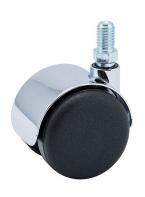

### **Technical Details**

| Product Type               | Furniture caster           |
|----------------------------|----------------------------|
| Wheel diameter             | 50mm   2"                  |
| Load capacity              | 50kg   110 lbs.            |
| Overall height with fixing | 63mm                       |
| Wheel:                     |                            |
| Wheel type                 | Hard wheel                 |
| Wheel color                | RAL 9005 Jet black         |
| Housing:                   |                            |
| Housing form               | hooded, with neck diameter |
| Neck diameter              | 16mm                       |
| Housing material           | Zinc die-cast              |
| Housing color              | Shiny chrome               |
| Mobility concept           | Freewheel                  |
| Fixing                     | M10x15mm Threaded stem     |
| Description                | DDZB 87 -44 X10            |
|                            |                            |