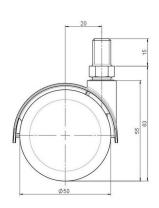

### **Technical Details**

| Product Type               | Furniture caster           |
|----------------------------|----------------------------|
| Wheel diameter             | 50mm   2"                  |
| Load capacity              | 50kg   110 lbs.            |
| Overall height with fixing | 63mm                       |
| Wheel:                     |                            |
| Wheel type                 | Hard wheel                 |
| Wheel color                | RAL 9005 Jet black         |
| Housing:                   |                            |
| Housing form               | hooded, with neck diameter |
| Neck diameter              | 16mm                       |
| Housing material           | Zinc die-cast              |
| Housing color              | Shiny chrome               |
| Mobility concept           | Freewheel                  |
| Fixing                     | M10x15mm Threaded stem     |
| Description                | DDZB 87 -44 X10            |
|                            |                            |