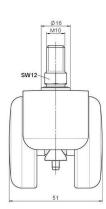

### **Technical Details**

| Product Type               | Furniture caster           |
|----------------------------|----------------------------|
| Wheel diameter             | 50mm   2"                  |
| Load capacity              | 50kg   110 lbs.            |
| Overall height with fixing | 63mm                       |
| Wheel:                     |                            |
| Wheel type                 | Hard wheel                 |
| Wheel color                | RAL 9005 Jet black         |
| Housing:                   |                            |
| Housing form               | hooded, with neck diameter |
| Neck diameter              | 16mm                       |
| Housing material           | Zinc die-cast              |
| Housing color              | Shiny chrome               |
| Mobility concept           | Freewheel                  |
| Fixing                     | M10x15mm Threaded stem     |
| Description                | DDZB 87 -44 X10            |
|                            |                            |

#### Threaded stems:

- M8x15mm
- M8x20mm
- M8x25mm
- M10x15mm
- M10x20mm
- M10x25mm
- M10x30mm M10x40mm
- M12x20mm
- 5/16-18x1"
- 5/16-18x1/2"
- 3/8-16x1"
- 5/16-18x5/8"
- 3/8-16x1/2"
- 3/8-16x5/8"