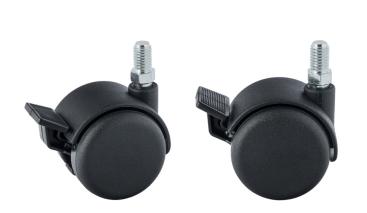

## **Technical Details**

| Product Type     | Furniture caster       |  |
|------------------|------------------------|--|
| Wheel diameter   | 50mm   2"              |  |
| Load capacity    | 50kg   110 lbs.        |  |
| Wheel:           |                        |  |
| Wheel type       | Hard wheel             |  |
| Wheel color      | RAL 9005 Jet black     |  |
| Housing:         |                        |  |
| Neck diameter    | 16mm                   |  |
| Housing color    | RAL 9005 Jet black     |  |
| Mobility concept | Stopper brake          |  |
| Fixing           | M10x20mm Threaded stem |  |
| Description      | DDKF 96 -44 X10        |  |
|                  |                        |  |