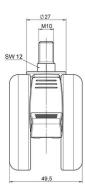

## **Technical Details**

| Product Type               | Furniture caster             |
|----------------------------|------------------------------|
| Wheel diameter             | 65mm   2.56"                 |
| Load capacity              | 65kg   143 lbs.              |
| Overall height with fixing | 72,5mm                       |
| Wheel:                     |                              |
| Wheel type                 | Hard wheel                   |
| Wheel color                | RAL 9005 Jet black           |
| Housing:                   |                              |
| Housing form               | unhooded, with neck diameter |
| Neck diameter              | 27mm                         |
| Housing material           | High quality nylon           |
| Housing color              | RAL 9005 Jet black           |
| Mobility concept           | Stopper brake                |
| Fixing                     | M10x15mm Threaded stem       |
| Description                | DDKF 66 - 3 X10              |
|                            |                              |

#### Threaded stems:

- M8x15mm
- M8x20mm
- M8x25mm
- M10x15mm
- M10x20mm
- M10x25mm
- M10x30mm M10x40mm
- M12x20mm
- 5/16-18x1"
- 5/16-18x1/2"
- 3/8-16x1"
- 5/16-18x5/8"
- 3/8-16x1/2"
- 3/8-16x5/8"