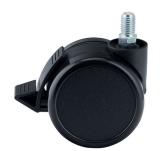

## **Technical Details**

| Product Type               | Furniture caster             |
|----------------------------|------------------------------|
| Wheel diameter             | 65mm   2.56"                 |
| Load capacity              | 65kg   143 lbs.              |
| Overall height with fixing | 72,5mm                       |
| Wheel:                     |                              |
| Wheel type                 | Hard wheel                   |
| Wheel color                | RAL 9005 Jet black           |
| Housing:                   |                              |
| Housing form               | unhooded, with neck diameter |
| Neck diameter              | 27mm                         |
| Housing material           | High quality nylon           |
| Housing color              | RAL 9005 Jet black           |
| Mobility concept           | Stopper brake                |
| Fixing                     | M10x15mm Threaded stem       |
| Description                | DDKF 66 - 3 X10              |
|                            |                              |