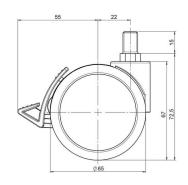

## **Technical Details**

| Product Type               | Furniture caster             |
|----------------------------|------------------------------|
| Wheel diameter             | 65mm   2.56"                 |
| Load capacity              | 65kg   143 lbs.              |
| Overall height with fixing | 72,5mm                       |
| Wheel:                     |                              |
| Wheel type                 | Hard wheel                   |
| Wheel color                | RAL 9005 Jet black           |
| Housing:                   |                              |
| Housing form               | unhooded, with neck diameter |
| Neck diameter              | 27mm                         |
| Housing material           | High quality nylon           |
| Housing color              | RAL 9005 Jet black           |
| Mobility concept           | Stopper brake                |
| Fixing                     | M10x15mm Threaded stem       |
| Description                | DDKF 66 - 3 X10              |
|                            |                              |