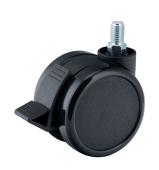

## **Technical Details**

| Product Type               | Furniture caster             |
|----------------------------|------------------------------|
| Wheel diameter             | 65mm   2.56"                 |
| Load capacity              | 65kg   143 lbs.              |
| Overall height with fixing | 72,5mm                       |
| Wheel:                     |                              |
| Wheel type                 | Hard wheel                   |
| Wheel color                | RAL 9005 Jet black           |
| Housing:                   |                              |
| Housing form               | unhooded, with neck diameter |
| Neck diameter              | 27mm                         |
| Housing material           | High quality nylon           |
| Housing color              | RAL 9005 Jet black           |
| Mobility concept           | Stopper brake                |
| Fixing                     | M10x15mm Threaded stem       |
| Description                | DDKF 66 - 3 X10              |
|                            |                              |