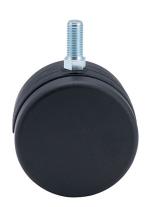

## **Technical Details**

| Product Type               | Directionally Fixed Caster |
|----------------------------|----------------------------|
| Wheel diameter             | 75mm   3"                  |
| Load capacity              | 75kg   165 lbs.            |
| Overall height with fixing | 82mm                       |
| Wheel:                     |                            |
| Wheel type                 | Hard wheel                 |
| Wheel color                | RAL 9005 Jet black         |
| Housing:                   |                            |
| Housing form               | unhooded, without neck     |
| Neck diameter              | 20mm                       |
| Housing material           | High quality nylon         |
| Housing color              | RAL 9005 Jet black         |
| Mobility concept           | Freewheel                  |
| Fixing                     | M10x23mm Threaded stem     |
| Description                | DDKB 75 - 3 X10            |
|                            |                            |