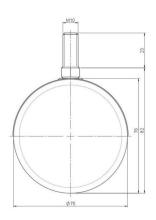

## **Technical Details**

| Product Type               | Directionally Fixed Caster |
|----------------------------|----------------------------|
| Wheel diameter             | 75mm   3"                  |
| Load capacity              | 75kg   165 lbs.            |
| Overall height with fixing | 82mm                       |
| Wheel:                     |                            |
| Wheel type                 | Hard wheel                 |
| Wheel color                | RAL 9005 Jet black         |
| Housing:                   |                            |
| Housing form               | unhooded, without neck     |
| Neck diameter              | 20mm                       |
| Housing material           | High quality nylon         |
| Housing color              | RAL 9005 Jet black         |
| Mobility concept           | Freewheel                  |
| Fixing                     | M10x23mm Threaded stem     |
| Description                | DDKB 75 - 3 X10            |
|                            |                            |