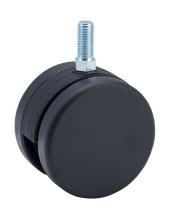

## **Technical Details**

| Product Type               | Directionally Fixed Caster |
|----------------------------|----------------------------|
| Wheel diameter             | 75mm   3"                  |
| Load capacity              | 75kg   165 lbs.            |
| Overall height with fixing | 82mm                       |
| Wheel:                     |                            |
| Wheel type                 | Hard wheel                 |
| Wheel color                | RAL 9005 Jet black         |
| Housing:                   |                            |
| Housing form               | unhooded, without neck     |
| Neck diameter              | 20mm                       |
| Housing material           | High quality nylon         |
| Housing color              | RAL 9005 Jet black         |
| Mobility concept           | Freewheel                  |
| Fixing                     | M10x23mm Threaded stem     |
| Description                | DDKB 75 - 3 X10            |
|                            |                            |