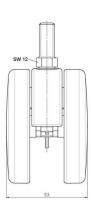

## **Technical Details**

| Product Type               | Directionally Fixed Caster |
|----------------------------|----------------------------|
| Wheel diameter             | 75mm   3"                  |
| Load capacity              | 75kg   165 lbs.            |
| Overall height with fixing | 82mm                       |
| Wheel:                     |                            |
| Wheel type                 | Hard wheel                 |
| Wheel color                | RAL 9005 Jet black         |
| Housing:                   |                            |
| Housing form               | unhooded, without neck     |
| Neck diameter              | 20mm                       |
| Housing material           | High quality nylon         |
| Housing color              | RAL 9005 Jet black         |
| Mobility concept           | Freewheel                  |
| Fixing                     | M10x23mm Threaded stem     |
| Description                | DDKB 75 - 3 X10            |
|                            |                            |