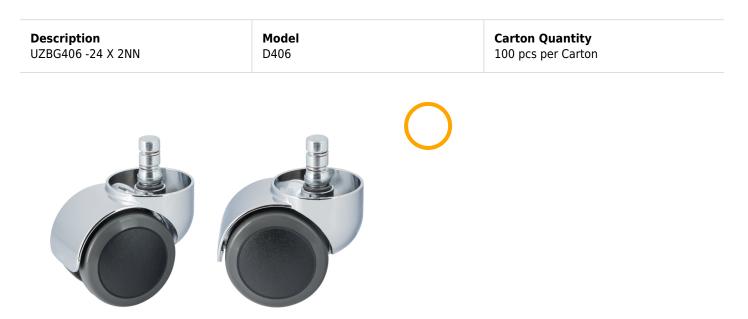

# **Technical Details**

| Product Type             | Chair caster                                                                     |
|--------------------------|----------------------------------------------------------------------------------|
| Wheel diameter           | 50mm   2"                                                                        |
| Load capacity            | 50kg   110 lbs.                                                                  |
| Wheel:                   |                                                                                  |
| Wheel type               | Soft wheel                                                                       |
| Wheel core / tread color | RAL 9005 Jet black / RAL 7022 Umbra grey                                         |
| Housing:                 |                                                                                  |
| Neck diameter            | 45mm                                                                             |
| Housing color            | Shiny chrome                                                                     |
| Mobility concept         | Unloaded braked, Standard                                                        |
| Fixing                   | No-Noise <sup>™</sup> Stem, 11x19,5mm Push fit stem with double circlips, 11,4mm |
| Description              | UZBG406 -24X2NN                                                                  |