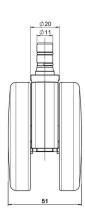

## **Technical Details**

| Product Type               | Chair caster                                                         |
|----------------------------|----------------------------------------------------------------------|
| Wheel diameter             | 75mm   3"                                                            |
| Load capacity              | 75kg   165 lbs.                                                      |
| Overall height with fixing | 82,5mm                                                               |
| Wheel:                     |                                                                      |
| Wheel type                 | Hard wheel                                                           |
| Wheel color                | RAL 9005 Jet black                                                   |
| Housing:                   |                                                                      |
| Housing form               | unhooded, with neck diameter                                         |
| Neck diameter              | 20mm                                                                 |
| Housing material           | High quality nylon                                                   |
| Housing color              | RAL 9005 Jet black                                                   |
| Mobility concept           | Unloaded braked, rc®-System                                          |
| Fixing                     | No-Noise™ Stem, 11x19,5mm Push fit stem with double circlips, 11,4mm |
| Description                | DDKG575 - 3X2NN                                                      |
|                            |                                                                      |

#### No-Noise™ Stem:

- 11x19.5mm with 11.4mm circlip
- 11x19.5mm with 11.6mm circlip