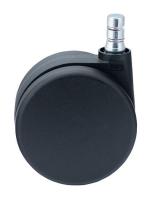

## **Technical Details**

| Product Type               | Chair caster                                                         |
|----------------------------|----------------------------------------------------------------------|
| Wheel diameter             | 75mm   3"                                                            |
| Load capacity              | 75kg   165 lbs.                                                      |
| Overall height with fixing | 82,5mm                                                               |
| Wheel:                     |                                                                      |
| Wheel type                 | Hard wheel                                                           |
| Wheel color                | RAL 9005 Jet black                                                   |
| Housing:                   |                                                                      |
| Housing form               | unhooded, with neck diameter                                         |
| Neck diameter              | 20mm                                                                 |
| Housing material           | High quality nylon                                                   |
| Housing color              | RAL 9005 Jet black                                                   |
| Mobility concept           | Unloaded braked, rc®-System                                          |
| Fixing                     | No-Noise™ Stem, 11x19,5mm Push fit stem with double circlips, 11,4mm |
| Description                | DDKG575 - 3X2NN                                                      |
|                            |                                                                      |