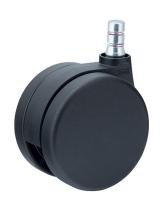

## **Technical Details**

| Product Type               | Chair caster                                                         |
|----------------------------|----------------------------------------------------------------------|
| Wheel diameter             | 75mm   3"                                                            |
| Load capacity              | 75kg   165 lbs.                                                      |
| Overall height with fixing | 82,5mm                                                               |
| Wheel:                     |                                                                      |
| Wheel type                 | Hard wheel                                                           |
| Wheel color                | RAL 9005 Jet black                                                   |
| Housing:                   |                                                                      |
| Housing form               | unhooded, with neck diameter                                         |
| Neck diameter              | 20mm                                                                 |
| Housing material           | High quality nylon                                                   |
| Housing color              | RAL 9005 Jet black                                                   |
| Mobility concept           | Unloaded braked, rc®-System                                          |
| Fixing                     | No-Noise™ Stem, 11x19,5mm Push fit stem with double circlips, 11,4mm |
| Description                | DDKG575 - 3X2NN                                                      |
|                            |                                                                      |