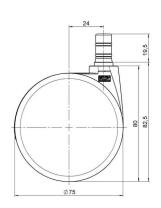

## **Technical Details**

| Product Type               | Chair caster                                                         |
|----------------------------|----------------------------------------------------------------------|
| Wheel diameter             | 75mm   3"                                                            |
| Load capacity              | 75kg   165 lbs.                                                      |
| Overall height with fixing | 82,5mm                                                               |
| Wheel:                     |                                                                      |
| Wheel type                 | Hard wheel                                                           |
| Wheel color                | RAL 9005 Jet black                                                   |
| Housing:                   |                                                                      |
| Housing form               | unhooded, with neck diameter                                         |
| Neck diameter              | 20mm                                                                 |
| Housing material           | High quality nylon                                                   |
| Housing color              | RAL 9005 Jet black                                                   |
| Mobility concept           | Unloaded braked, rc®-System                                          |
| Fixing                     | No-Noise™ Stem, 11x19,5mm Push fit stem with double circlips, 11,4mm |
| Description                | DDKG575 - 3X2NN                                                      |
|                            |                                                                      |