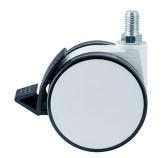

## **Technical Details**

| Product Type               | Chair caster                                |
|----------------------------|---------------------------------------------|
| Wheel diameter             | 65mm   2.56"                                |
| Load capacity              | 50kg   110 lbs.                             |
| Overall height with fixing | 74mm                                        |
| Wheel:                     |                                             |
| Wheel type                 | Soft wheel                                  |
| Wheel core / tread color   | RAL 9016 Traffic white / RAL 9005 Jet black |
| Housing:                   |                                             |
| Housing form               | unhooded, with neck diameter                |
| Neck diameter              | 20mm                                        |
| Housing material           | High quality nylon                          |
| Housing color              | RAL 9016 Traffic white                      |
| Mobility concept           | Delta-Feststeller, RAL 9005 Jet black       |
| Fixing                     | M10x15mm Threaded stem                      |
| Description                | DUKF565 -27 X10                             |
|                            |                                             |