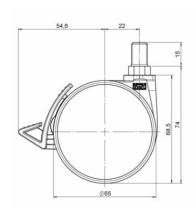

## **Technical Details**

| Product Type               | Chair caster                                |
|----------------------------|---------------------------------------------|
| Wheel diameter             | 65mm   2.56"                                |
| Load capacity              | 50kg   110 lbs.                             |
| Overall height with fixing | 74mm                                        |
| Wheel:                     |                                             |
| Wheel type                 | Soft wheel                                  |
| Wheel core / tread color   | RAL 9016 Traffic white / RAL 9005 Jet black |
| Housing:                   |                                             |
| Housing form               | unhooded, with neck diameter                |
| Neck diameter              | 20mm                                        |
| Housing material           | High quality nylon                          |
| Housing color              | RAL 9016 Traffic white                      |
| Mobility concept           | Delta-Feststeller, RAL 9005 Jet black       |
| Fixing                     | M10x15mm Threaded stem                      |
| Description                | DUKF565 -27 X10                             |
|                            |                                             |