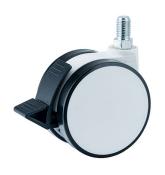

## **Technical Details**

| Product Type               | Chair caster                                |
|----------------------------|---------------------------------------------|
| Wheel diameter             | 65mm   2.56"                                |
| Load capacity              | 50kg   110 lbs.                             |
| Overall height with fixing | 74mm                                        |
| Wheel:                     |                                             |
| Wheel type                 | Soft wheel                                  |
| Wheel core / tread color   | RAL 9016 Traffic white / RAL 9005 Jet black |
| Housing:                   |                                             |
| Housing form               | unhooded, with neck diameter                |
| Neck diameter              | 20mm                                        |
| Housing material           | High quality nylon                          |
| Housing color              | RAL 9016 Traffic white                      |
| Mobility concept           | Delta-Feststeller, RAL 9005 Jet black       |
| Fixing                     | M10x15mm Threaded stem                      |
| Description                | DUKF565 -27 X10                             |
|                            |                                             |