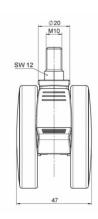

## **Technical Details**

| Product Type               | Chair caster                                |
|----------------------------|---------------------------------------------|
| Wheel diameter             | 65mm   2.56"                                |
| Load capacity              | 50kg   110 lbs.                             |
| Overall height with fixing | 74mm                                        |
| Wheel:                     |                                             |
| Wheel type                 | Soft wheel                                  |
| Wheel core / tread color   | RAL 9016 Traffic white / RAL 9005 Jet black |
| Housing:                   |                                             |
| Housing form               | unhooded, with neck diameter                |
| Neck diameter              | 20mm                                        |
| Housing material           | High quality nylon                          |
| Housing color              | RAL 9016 Traffic white                      |
| Mobility concept           | Delta-Feststeller, RAL 9005 Jet black       |
| Fixing                     | M10x15mm Threaded stem                      |
| Description                | DUKF565 -27 X10                             |
|                            |                                             |

#### Threaded stems:

- M8x15mm
- M8x20mm
- M8x25mm
- M10x15mm
- M10x20mm
- M10x25mm
- M10x30mm M10x40mm
- M12x20mm
- 5/16-18x1"
- 5/16-18x1/2"
- 3/8-16x1"
- 5/16-18x5/8"
- 3/8-16x1/2"
- 3/8-16x5/8"