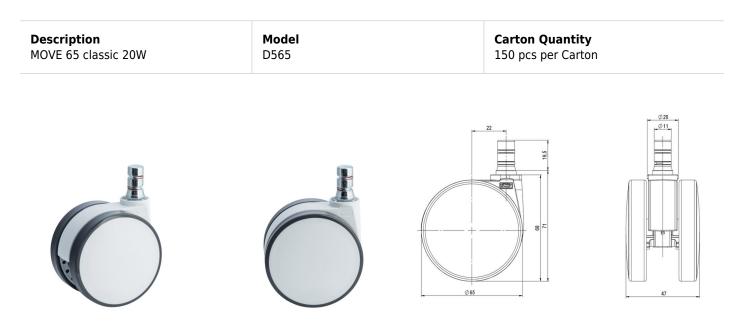

# Product Details

As of: September 01, 2025

### **Technical Details**

| Product Type                                       | Chair caster                                |
|----------------------------------------------------|---------------------------------------------|
| Wheel diameter                                     | 65mm   2.56"                                |
| Load capacity                                      | 50kg   110 lbs.                             |
| Overall height with fixing                         | 71mm                                        |
| Wheel:                                             |                                             |
| Wheel type                                         | Soft wheel                                  |
| Wheel core / tread color                           | NCS White S 0505-R80B / RAL 7015 Slate grey |
|                                                    |                                             |
| Housing:                                           |                                             |
| Housing:<br>Neck diameter                          | 20mm                                        |
|                                                    | 20mm<br>High quality nylon                  |
| Neck diameter                                      |                                             |
| Neck diameter<br>Housing material                  | High quality nylon                          |
| Neck diameter<br>Housing material<br>Housing color | High quality nylon<br>NCS White S 0505-R80B |