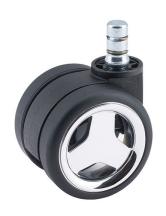

### **Technical Details**

| Product Type               | Chair caster                                                         |
|----------------------------|----------------------------------------------------------------------|
| Wheel diameter             | 60mm   2 ½"                                                          |
| Load capacity              | 50kg   110 lbs.                                                      |
| Overall height with fixing | 67mm                                                                 |
| Wheel:                     |                                                                      |
| Wheel type                 | Soft wheel                                                           |
| Wheel core / tread color   | Shiny chrome / RAL 9005 Jet black                                    |
| Housing:                   |                                                                      |
| Housing form               | unhooded, with neck diameter                                         |
| Neck diameter              | 27mm                                                                 |
| Housing material           | High quality nylon                                                   |
| Housing color              | RAL 9005 Jet black                                                   |
| Mobility concept           | Unloaded braked, rc®-System                                          |
| Fixing                     | No-Noise™ Stem, 11x19,5mm Push fit stem with double circlips, 11,4mm |
| Description                | DUKG570 - 2X2NN                                                      |
|                            |                                                                      |