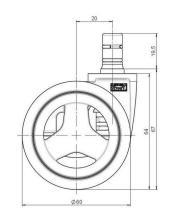

### **Technical Details**

| Product Type               | Chair caster                                                         |
|----------------------------|----------------------------------------------------------------------|
| Wheel diameter             | 60mm   2 ½"                                                          |
| Load capacity              | 50kg   110 lbs.                                                      |
| Overall height with fixing | 67mm                                                                 |
| Wheel:                     |                                                                      |
| Wheel type                 | Soft wheel                                                           |
| Wheel core / tread color   | Shiny chrome / RAL 9005 Jet black                                    |
| Housing:                   |                                                                      |
| Housing form               | unhooded, with neck diameter                                         |
| Neck diameter              | 27mm                                                                 |
| Housing material           | High quality nylon                                                   |
| Housing color              | RAL 9005 Jet black                                                   |
| Mobility concept           | Unloaded braked, rc®-System                                          |
| Fixing                     | No-Noise™ Stem, 11x19,5mm Push fit stem with double circlips, 11,4mm |
| Description                | DUKG570 - 2X2NN                                                      |
|                            |                                                                      |