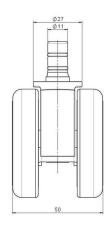

### **Technical Details**

| Product Type               | Chair caster                                                         |
|----------------------------|----------------------------------------------------------------------|
| Wheel diameter             | 60mm   2 ½"                                                          |
| Load capacity              | 50kg   110 lbs.                                                      |
| Overall height with fixing | 67mm                                                                 |
| Wheel:                     |                                                                      |
| Wheel type                 | Soft wheel                                                           |
| Wheel core / tread color   | Shiny chrome / RAL 9005 Jet black                                    |
| Housing:                   |                                                                      |
| Housing form               | unhooded, with neck diameter                                         |
| Neck diameter              | 27mm                                                                 |
| Housing material           | High quality nylon                                                   |
| Housing color              | RAL 9005 Jet black                                                   |
| Mobility concept           | Unloaded braked, rc®-System                                          |
| Fixing                     | No-Noise™ Stem, 11x19,5mm Push fit stem with double circlips, 11,4mm |
| Description                | DUKG570 - 2X2NN                                                      |
|                            |                                                                      |

#### No-Noise™ Stem:

- 11x19.5mm with 11.4mm circlip
- 11x19.5mm with 11.6mm circlip