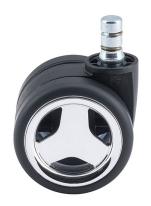

### **Technical Details**

| Product Type               | Chair caster                                                         |
|----------------------------|----------------------------------------------------------------------|
| Wheel diameter             | 60mm   2 ½"                                                          |
| Load capacity              | 50kg   110 lbs.                                                      |
| Overall height with fixing | 67mm                                                                 |
| Wheel:                     |                                                                      |
| Wheel type                 | Soft wheel                                                           |
| Wheel core / tread color   | Shiny chrome / RAL 9005 Jet black                                    |
| Housing:                   |                                                                      |
| Housing form               | unhooded, with neck diameter                                         |
| Neck diameter              | 27mm                                                                 |
| Housing material           | High quality nylon                                                   |
| Housing color              | RAL 9005 Jet black                                                   |
| Mobility concept           | Unloaded braked, rc®-System                                          |
| Fixing                     | No-Noise™ Stem, 11x19,5mm Push fit stem with double circlips, 11,4mm |
| Description                | DUKG570 - 2X2NN                                                      |
|                            |                                                                      |