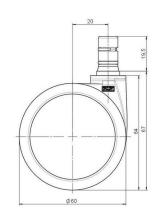

## **Technical Details**

| Product Type               | Chair caster                                                         |
|----------------------------|----------------------------------------------------------------------|
| Wheel diameter             | 60mm   2 ½"                                                          |
| Load capacity              | 60kg   132 lbs.                                                      |
| Overall height with fixing | 70mm                                                                 |
| Wheel:                     |                                                                      |
| Wheel type                 | Soft wheel                                                           |
| Wheel core / tread color   | RAL 9005 Jet black / RAL 9005 Jet black                              |
| Housing:                   |                                                                      |
| Housing form               | unhooded, with neck diameter                                         |
| Neck diameter              | 20mm                                                                 |
| Housing material           | Zinc die-cast                                                        |
| Housing color              | Matte chrome                                                         |
| Mobility concept           | Unloaded braked, rc®-System                                          |
| Fixing                     | No-Noise™ Stem, 11x19,5mm Push fit stem with double circlips, 11,4mm |
| Description                | UZBG660 - 2X2NN                                                      |
|                            |                                                                      |