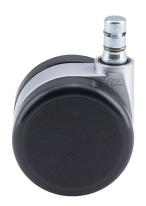

## **Technical Details**

| Product Type               | Chair caster                                                         |
|----------------------------|----------------------------------------------------------------------|
| Wheel diameter             | 60mm   2 ½"                                                          |
| Load capacity              | 60kg   132 lbs.                                                      |
| Overall height with fixing | 70mm                                                                 |
| Wheel:                     |                                                                      |
| Wheel type                 | Soft wheel                                                           |
| Wheel core / tread color   | RAL 9005 Jet black / RAL 9005 Jet black                              |
| Housing:                   |                                                                      |
| Housing form               | unhooded, with neck diameter                                         |
| Neck diameter              | 20mm                                                                 |
| Housing material           | Zinc die-cast                                                        |
| Housing color              | Matte chrome                                                         |
| Mobility concept           | Unloaded braked, rc®-System                                          |
| Fixing                     | No-Noise™ Stem, 11x19,5mm Push fit stem with double circlips, 11,4mm |
| Description                | UZBG660 - 2X2NN                                                      |
|                            |                                                                      |