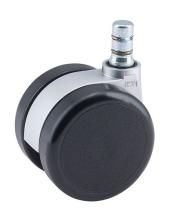

## **Technical Details**

| Product Type               | Chair caster                                                         |
|----------------------------|----------------------------------------------------------------------|
| Wheel diameter             | 60mm   2 ½"                                                          |
| Load capacity              | 60kg   132 lbs.                                                      |
| Overall height with fixing | 70mm                                                                 |
| Wheel:                     |                                                                      |
| Wheel type                 | Soft wheel                                                           |
| Wheel core / tread color   | RAL 9005 Jet black / RAL 9005 Jet black                              |
| Housing:                   |                                                                      |
| Housing form               | unhooded, with neck diameter                                         |
| Neck diameter              | 20mm                                                                 |
| Housing material           | Zinc die-cast                                                        |
| Housing color              | Matte chrome                                                         |
| Mobility concept           | Unloaded braked, rc®-System                                          |
| Fixing                     | No-Noise™ Stem, 11x19,5mm Push fit stem with double circlips, 11,4mm |
| Description                | UZBG660 - 2X2NN                                                      |
|                            |                                                                      |