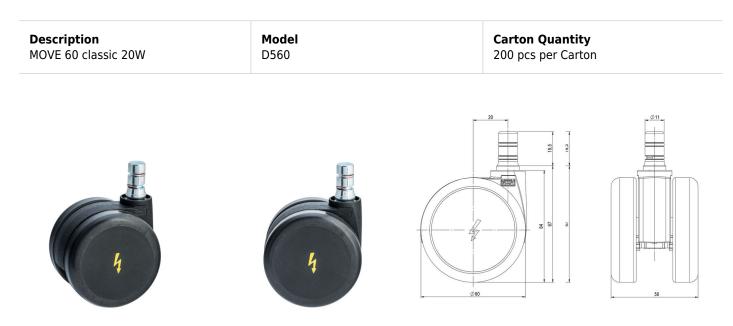

## **Technical Details**

| Product Type                      | Chair caster                             |
|-----------------------------------|------------------------------------------|
| Wheel diameter                    | 60mm   2 ½"                              |
| Load capacity                     | 60kg   132 lbs.                          |
| Overall height with fixing        | 67mm                                     |
| Wheel:                            |                                          |
| Wheel type                        | Soft wheel                               |
| Wheel color                       | RAL 9005 Jet black                       |
| Wheel core / tread color          | RAL 9005 Jet black / RAL 9005 Jet black  |
| Housing:                          |                                          |
| Housing form                      | unhooded, with neck diameter             |
|                                   |                                          |
| Neck diameter                     | 20mm                                     |
| Neck diameter<br>Housing material | 20mm<br>High quality nylon               |
|                                   |                                          |
| Housing material                  | High quality nylon                       |
| Housing material<br>Housing color | High quality nylon<br>RAL 9005 Jet black |